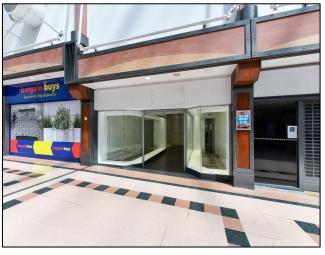

# UNIT 22 IDLEWELLS SHOPPING CENTRE

#### **ACCOMMODATION**

The unit has the following approximate areas:

Ground floor: 703 sq ft (65.31 sq m) First floor: 224 sq ft (20.81 sq m)