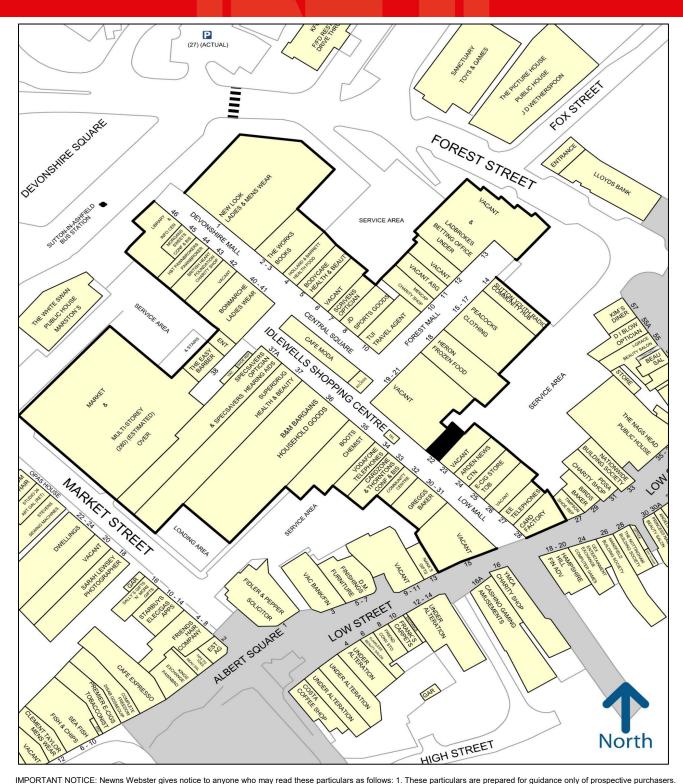

### LOCATION

Sutton in Ashfield is a bustling market town approximately 17 miles north west of Nottingham with a primary catchment population of 96,000 persons (2021 Census).

Idlewells Shopping Centre is located in the heart of the town adjacent to the bus station and provides approximately 150,000 sq ft of space in 43 retail units of varying sizes, an indoor market, Sutton in Ashfield's library and parking for 240 vehicles. Tenants include B&M, New Look, JD, Boots, Heron, Superdrug, Peacocks, Greggs, Specsavers and Bodycare.

# UNIT 22 IDLEWELLS SHOPPING CENTRE